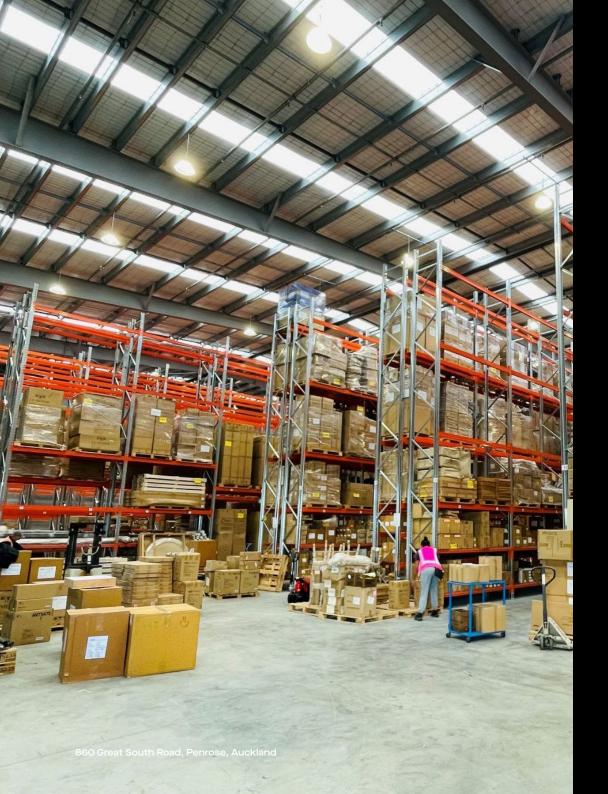

# The opportunity

A rare leasing opportunity has come available at 860 Great South Road, Penrose.

The available space consists of a high stud warehouse (1,647 sqm) with a fully covered drive through breezeway (586 sqm), two level office (310 sqm) with an adjoining trade showroom (581 sqm) and 28 carparks.

The warehouse is currently fully racked which can be retained subject to negotiation. The current tenant is prepared to retain tenancy of the showroom space.

The property was recently constructed in 2023 to a high quality finish and functional layout.

### Site features

Newly constructed in 2023

9.6 m

Warehouse stud height

6.5 m Breezeway stud height

Heavy industrial zone

Four 5mW x 6mH roller doors

Full drive through breezeway with secure gates