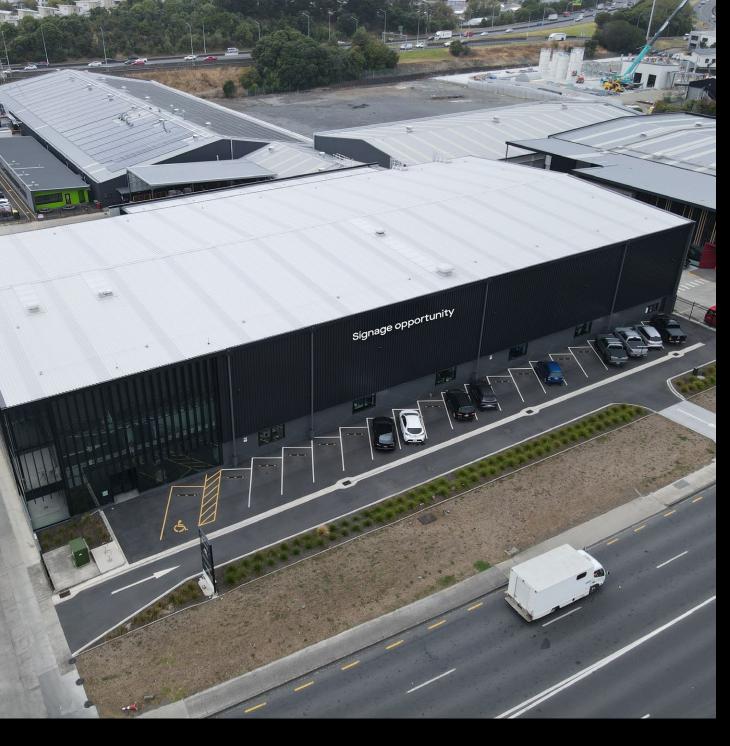

# The opportunity

A rare leasing opportunity has come available at 860 Great South Road, Penrose.

The available space consists of a high stud warehouse (1,647 sqm) with a fully covered drive through breezeway (586 sqm), two level office (310 sqm) with an adjoining trade showroom (581 sqm) and 28 carparks.

The warehouse is currently fully racked which can be retained subject to negotiation. The current tenant is prepared to retain tenancy of the showroom space.

The property was recently constructed in 2023 to a high quality finish and functional layout.

### Site features

Newly constructed in 2023

9.6 m

Warehouse stud height

6.5 m Breezeway stud height

Heavy industrial zone

Four 5mW x 6mH roller doors

Full drive through breezeway with secure gates