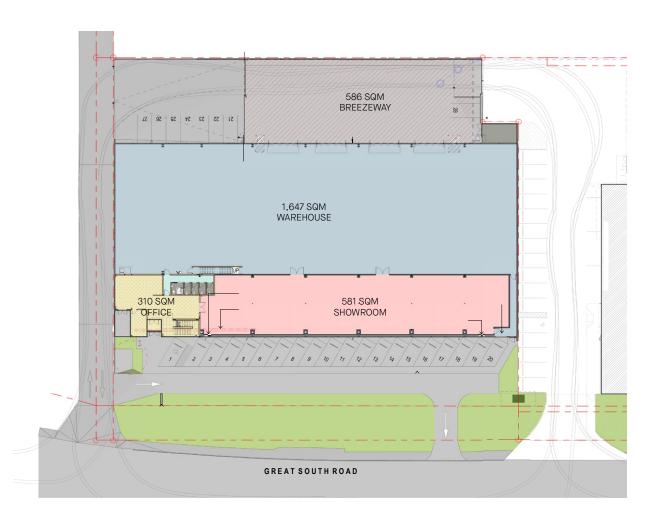

# The opportunity

A rare leasing opportunity has come available at 860 Great South Road, Penrose.

The available space consists of a high stud warehouse (1,647 sqm) with a fully covered drive through breezeway (586 sqm), two level office (310 sqm) with an adjoining trade showroom (581 sqm) and 28 carparks.

## The site

4,893 sqm

site area

1,647 sqm

warehouse

586 sqm

breezeway

581 sqm

showroom

310 sqm

office and amenities

618 sqm

mezzanine storage

26 sqm

terrace

28 carparks

### Site features

Newly constructed in 2023

9.6 m

Warehouse stud height

6.5 m Breezeway stud height

Heavy industrial zone

Four 5mW x 6mH roller doors

Full drive through breezeway with secure gates