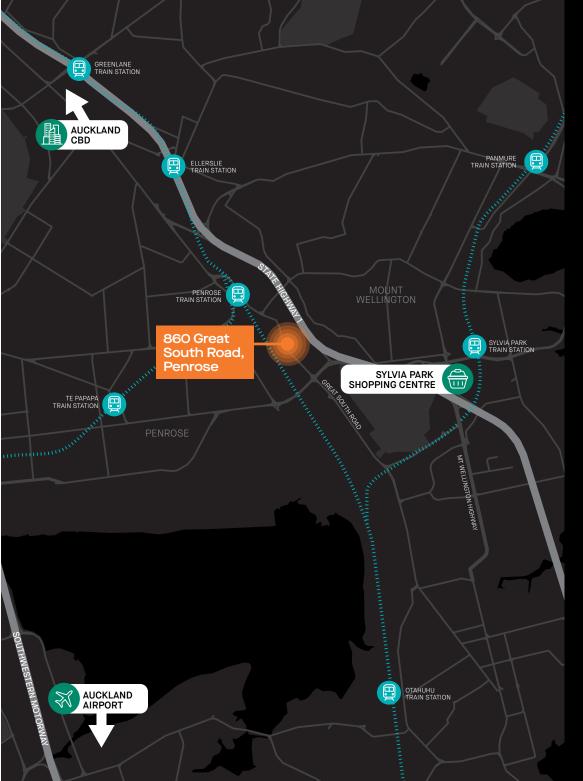

#### The location

Located in arguably
New Zealand's pre-eminent
industrial precinct of
Penrose and bordered by
the main arterial Great South
Road and the Southern
Motorway, this property
benefits from excellent
profile and sought-after
heavy industrial zoning.

400 m SH1/Southern Motorway