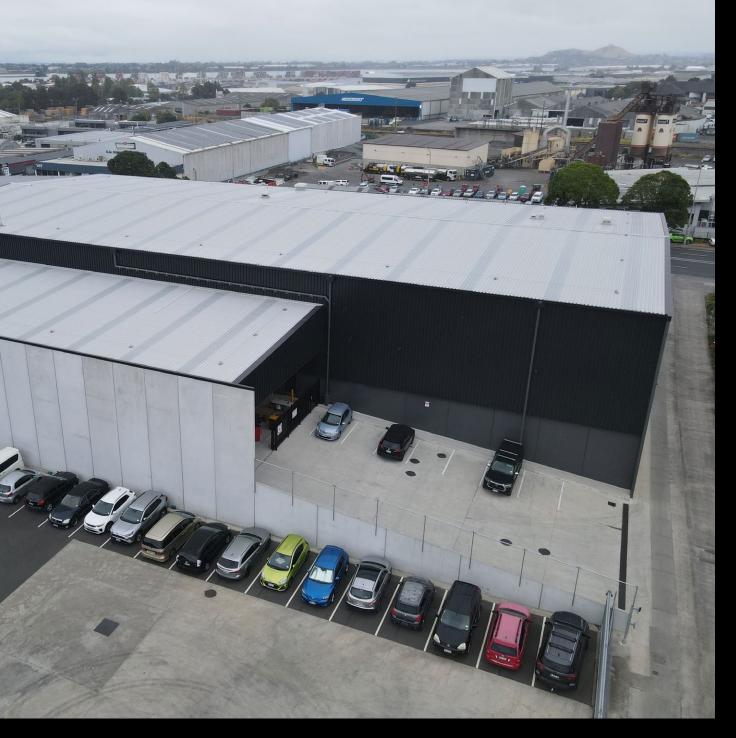

The warehouse is currently fully racked which can be retained subject to negotiation. The current tenant is prepared to retain tenancy of the showroom space.

The property was recently constructed in 2023 to a high quality finish and functional layout.

### Site features

Newly constructed in 2023

9.6 m

Warehouse stud height

6.5 m Breezeway stud height

Heavy industrial zone

Four 5mW x 6mH roller doors

Full drive through breezeway with secure gates